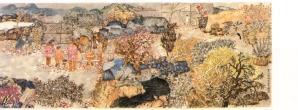

## NEW YORK

At first glance, the artist Yun-F'er Ji's worksseem famr liar Wth their black ink lines and faded watercoll or on Xian paper.theylook like classical Chinese pamtings.But exam-ine themmore closely, and out of the trees and shrubs step aneeue cast of characters. MIstakmgEach Other for Ghosts, 2007.for example, con tains a wolf licking a human face, a brrd-headed creature witha human body, a woman wrtha for orn countenance. Thispamting appears in a show of the same name Jr's second soloouting,atJames CohanthroughMarch27.All the works drsplayed refer to the 17th-century author Pu Songling'sghoststories,wrth their mvocationof classical Chinese pamtmg,tocritrque Chrna's socialdispanties and government corruption. CARNELIA GARCIA spoke With Jr whorecently moved to Brooklyn-aboutghosts, satrre, and workmg wrth the famous Rongbaozhai print StUdiO